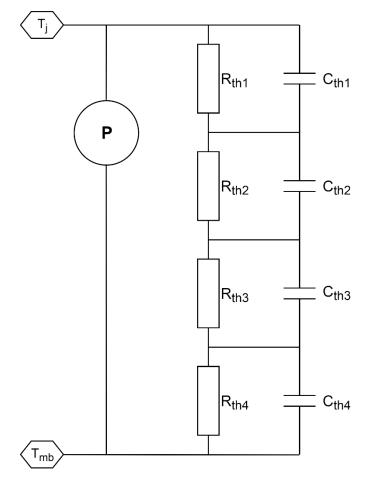

## Thermal RC network (Foster)

| Cth1 | 1.338600E-3 | F | Rth1 | 3.476970E+0 | Ω |
|------|-------------|---|------|-------------|---|
| Cth2 | 2.425560E-4 | F | Rth2 | 2.487770E+0 | Ω |
| Cth3 | 7.564430E-4 | F | Rth3 | 4.806700E-2 | Ω |
| Cth4 | 1.918800E-4 | F | Rth4 | 3.352140E-2 | Ω |
|      |             |   |      |             |   |