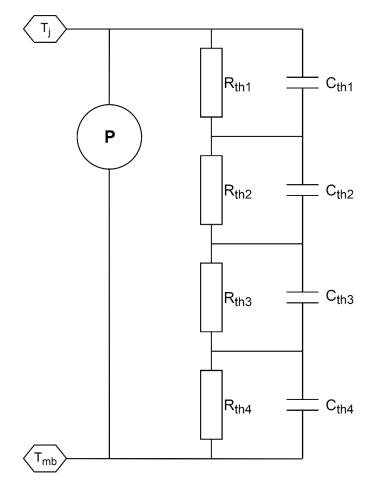

## Thermal RC network (Foster)

## **SPICE thermal model**

| Symbol    | Parameter          | Conditions | Min | Тур | Max  | Unit |
|-----------|--------------------|------------|-----|-----|------|------|
| Rth(j-mb) | thermal resistance |            | =   | =   | 4.16 | K/W  |
|           | from junction to   |            |     |     |      |      |
|           | mounting base      |            |     |     |      | ļ    |

| Ω | 1.588090E+0 | Rth1 | F | 5.499410E-3 | Cth1 |
|---|-------------|------|---|-------------|------|
| Ω | 2.144040E+0 | Rth2 | F | 6.399180E-4 | Cth2 |
| Ω | 3.909380E-1 | Rth3 | F | 6.127260E-4 | Cth3 |
| Ω | 3.420790E-2 | Rth4 | F | 3.182380E-4 | Cth4 |
|   |             | ĺ    |   |             |      |