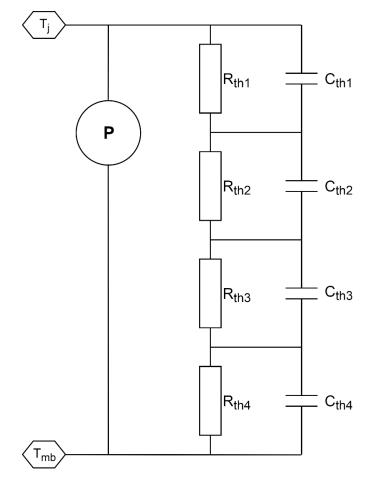

## Thermal RC network (Foster)

| Cth1 | 3.813130E-2 | F | Rth1 | 6.670150E-1 | Ω |
|------|-------------|---|------|-------------|---|
| Cth2 | 1.383830E-3 | F | Rth2 | 1.348240E+0 | Ω |
| Cth3 | 6.880690E-4 | F | Rth3 | 7.375530E-3 | Ω |
| Cth4 | 1.003930E-3 | F | Rth4 | 1.280390E-1 | Ω |
|      |             |   |      |             |   |