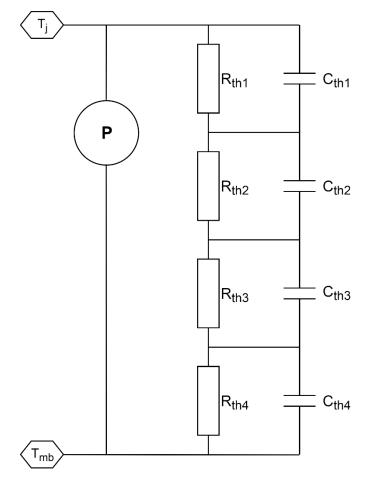

## Thermal RC network (Foster)

| Cth1 | 4.120870E-2 | F | Rth1 | 6.274220E-1 | Ω |
|------|-------------|---|------|-------------|---|
| Cth2 | 1.676420E-3 | F | Rth2 | 1.141710E+0 | Ω |
| Cth3 | 1.149330E-3 | F | Rth3 | 1.141610E-1 | Ω |
| Cth4 | 8.148980E-4 | F | Rth4 | 6.153830E-3 | Ω |