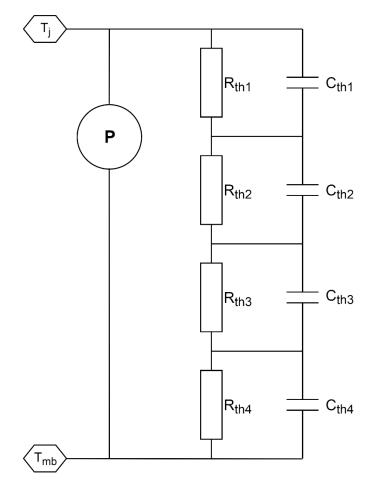

## Thermal RC network (Foster)

| Cth1 | 1.675520E-2 | F | Rth1 | 4.482230E-1 | Ω |
|------|-------------|---|------|-------------|---|
| Cth2 | 4.427180E-3 | F | Rth2 | 7.088520E-2 | Ω |
| Cth3 | 3.846380E-6 | F | Rth3 | 1.442000E-2 | Ω |
| Cth4 | 7.391460E-4 | F | Rth4 | 2.129600E-2 | Ω |
|      |             |   |      |             |   |