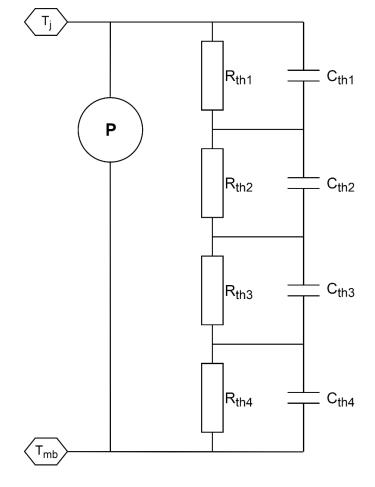

## Thermal RC network (Foster)

| Cth1 | 4.845900E-2 | F | Rth1 | 3.139690E-1 | Ω |
|------|-------------|---|------|-------------|---|
| Cth2 | 1.721770E-4 | F | Rth2 | 1.595720E-2 | Ω |
| Cth3 | 9.734410E-3 | F | Rth3 | 2.823790E-1 | Ω |
| Cth4 | 1.747600E-3 | F | Rth4 | 5.406140E-2 | Ω |
|      |             |   |      |             |   |