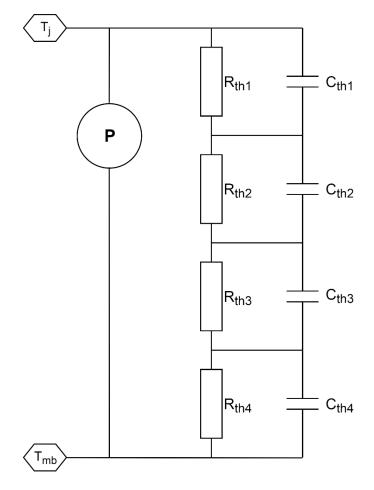

## Thermal RC network (Foster)

| Cth1 | 2.653860E-2 | F | Rth1 | 3.488070E-1 | Ω |
|------|-------------|---|------|-------------|---|
| Cth2 | 2.072620E-4 | F | Rth2 | 1.186230E-2 | Ω |
| Cth3 | 1.861710E-2 | F | Rth3 | 1.340110E-1 | Ω |
| Cth4 | 2.461970E-3 | F | Rth4 | 6.012460E-2 | Ω |
|      |             |   |      |             |   |