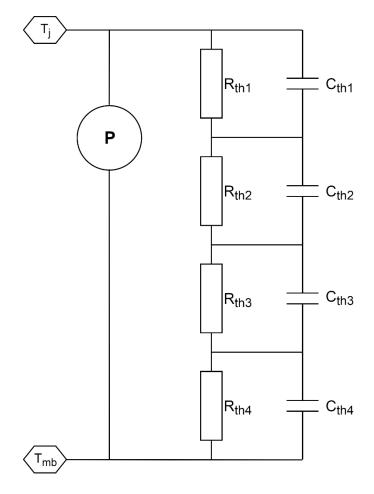

## Thermal RC network (Foster)

## **SPICE thermal model**

| Symbol    | Parameter          | Conditions | Min | Тур | Max  | Unit |
|-----------|--------------------|------------|-----|-----|------|------|
| Rth(j-mb) | thermal resistance |            | =   | =   | 2.84 | K/W  |
|           | from junction to   |            |     |     |      |      |
|           | mounting base      |            |     |     |      |      |

| Cth1 | 3.078460E-2 | F | Rth1 | 1.196370E+0 | Ω |
|------|-------------|---|------|-------------|---|
| Cth2 | 2.248490E-3 | F | Rth2 | 1.509320E+0 | Ω |
| Cth3 | 4.312020E-4 | F | Rth3 | 1.070780E-1 | Ω |
| Cth4 | 7.198740E-5 | F | Rth4 | 3.130420E-2 | Ω |
|      |             |   |      |             |   |