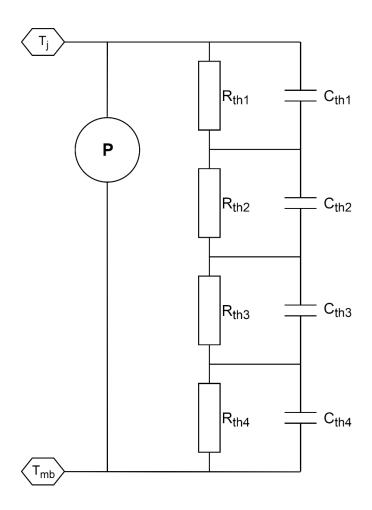

## **Thermal RC network (Foster)**

### **SPICE thermal model**

| Symbol    | Parameter          | Conditions | Min | Тур | Max  | Unit |
|-----------|--------------------|------------|-----|-----|------|------|
| Rth(j-mb) | thermal resistance |            | -   | -   | 0.44 | K/W  |
|           | from junction to   |            |     |     |      |      |
|           | mounting base      |            |     |     |      |      |

| Cth1 | 2.373570E-1 | F | Rth1 | 2.368700E-1 | Ω |
|------|-------------|---|------|-------------|---|
| Cth2 | 2.598690E-2 | F | Rth2 | 1.756040E-1 | Ω |
| Cth3 | 4.830320E-4 | F | Rth3 | 2.157820E-3 | Ω |
| Cth4 | 3.304020E-3 | F | Rth4 | 2.536810E-2 | Ω |