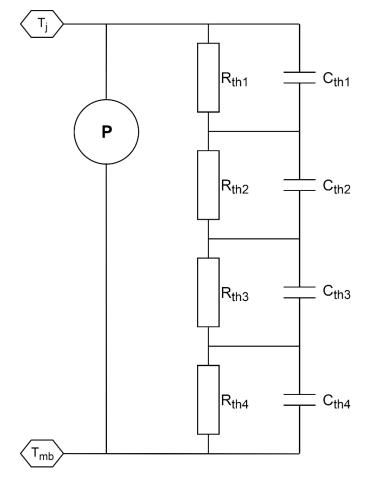

## Thermal RC network (Foster)

| Cth1 | 1.490540E-2 | F | Rth1 | 5.202330E-1 | Ω |
|------|-------------|---|------|-------------|---|
| Cth2 | 2.101800E-4 | F | Rth2 | 1.411190E-2 | Ω |
| Cth3 | 5.747230E-3 | F | Rth3 | 4.749850E-2 | Ω |
| Cth4 | 5.531740E-3 | F | Rth4 | 4.746690E-2 | Ω |
|      |             |   |      |             |   |