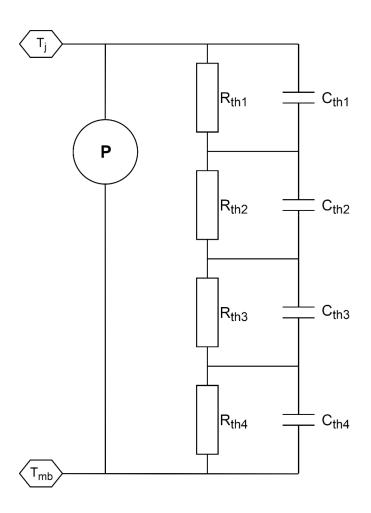

## **Thermal RC network (Foster)**

| Cth1 | 2.328780E-2 | F | Rth1 | 4.856750E-1 | Ω |
|------|-------------|---|------|-------------|---|
| Cth2 | 1.303400E-2 | F | Rth2 | 1.909760E-1 | Ω |
| Cth3 | 1.441390E-4 | F | Rth3 | 1.940390E-2 | Ω |
| Cth4 | 1.538400E-3 | F | Rth4 | 8.052180E-2 | Ω |