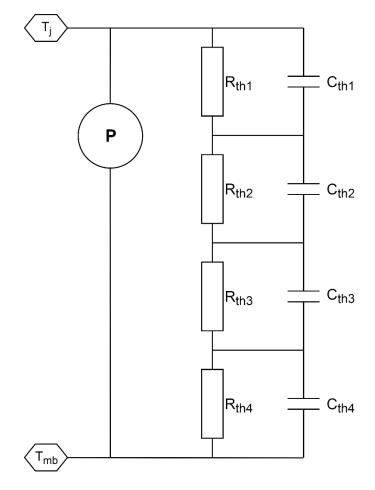

## Thermal RC network (Foster)

| Cth1 | 4.845900E-2 | F | Rth1 | 3.139690E-1 | Ω |
|------|-------------|---|------|-------------|---|
| Cth2 | 1.721770E-4 | F | Rth2 | 1.595720E-2 | Ω |
| Cth3 | 9.734410E-3 | F | Rth3 | 2.823790E-1 | Ω |
| Cth4 | 1.747600E-3 | F | Rth4 | 5.406140E-2 | Ω |
|      |             |   |      |             |   |