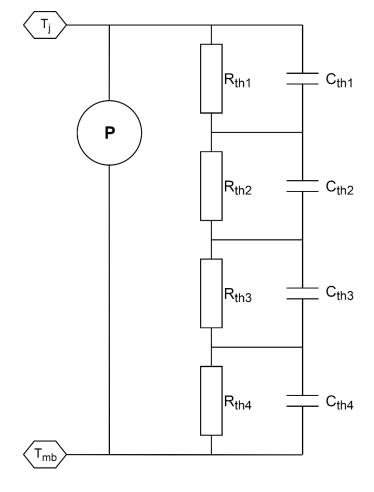

## Thermal RC network (Foster)

| Cth1 | 9.983600E-6 | F | Rth1 | 1.306110E-1 | Ω |
|------|-------------|---|------|-------------|---|
| Cth2 | 4.102780E-2 | F | Rth2 | 1.249520E+0 | Ω |
| Cth3 | 3.815670E-3 | F | Rth3 | 1.009670E+0 | Ω |
| Cth4 | 3.719500E-4 | F | Rth4 | 1.210200E+0 | Ω |
|      |             |   |      |             |   |