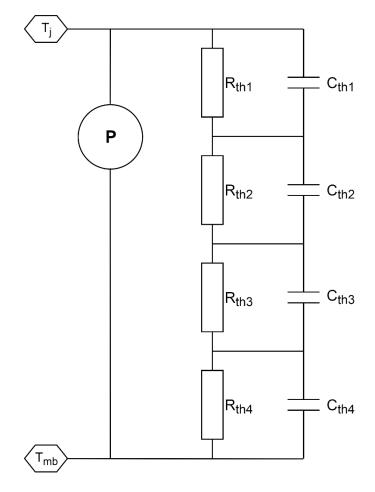

## Thermal RC network (Foster)

| Cth1 | 1.916260E-4 | F | Rth1 | 2.316990E-2 | Ω |
|------|-------------|---|------|-------------|---|
| Cth2 | 1.490000E-3 | F | Rth2 | 6.672990E-2 | Ω |
| Cth3 | 4.644790E-2 | F | Rth3 | 1.887020E-2 | Ω |
| Cth4 | 4.209840E-3 | F | Rth4 | 2.091600E-1 | Ω |
|      |             |   |      |             |   |