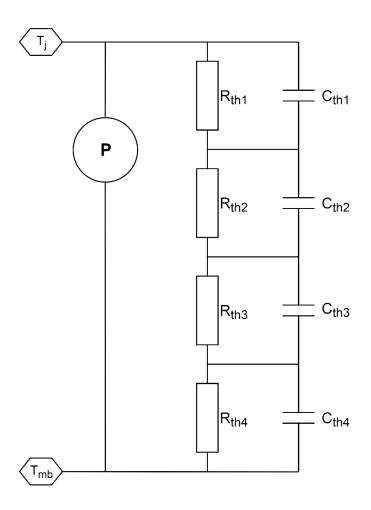

## **Thermal RC network (Foster)**

| Cth1 | 2.030000E-3 | F | Rth1 | 6.690500E-1 | Ω |
|------|-------------|---|------|-------------|---|
| Cth2 | 1.215510E-4 | F | Rth2 | 8.749000E-2 | Ω |
| Cth3 | 1.567990E-3 | F | Rth3 | 1.403100E-1 | Ω |
| Cth4 | 1.517530E-3 | F | Rth4 | 1.448100E-1 | Ω |
|      |             |   |      |             |   |