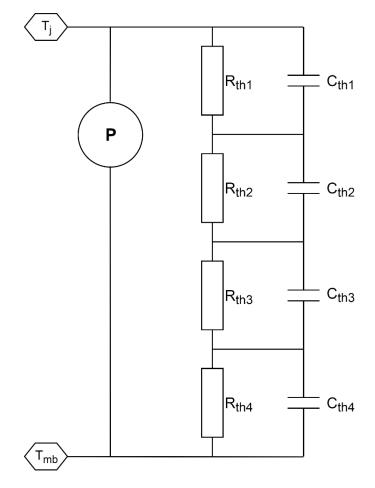

## Thermal RC network (Foster)

| 2.030000E-3 | F                          | Rth1                           | 6.690500E-1                           | Ω                                                             |
|-------------|----------------------------|--------------------------------|---------------------------------------|---------------------------------------------------------------|
| 1.215510E-4 | F                          | Rth2                           | 8.749000E-2                           | Ω                                                             |
| 1.567990E-3 | F                          | Rth3                           | 1.403100E-1                           | Ω                                                             |
| 1.517530E-3 | F                          | Rth4                           | 1.448100E-1                           | Ω                                                             |
|             | 1.215510E-4<br>1.567990E-3 | 1.215510E-4 F<br>1.567990E-3 F | 1.215510E-4 F Rth2 1.567990E-3 F Rth3 | 1.215510E-4 F Rth2 8.749000E-2 1.567990E-3 F Rth3 1.403100E-1 |