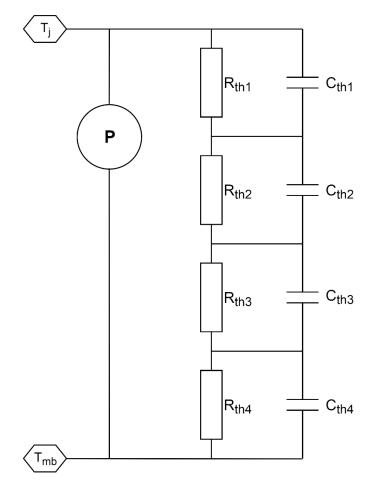

## Thermal RC network (Foster)

| Cth1 | 1.460000E-4 | F | Rth1 | 1.195500E-1 | Ω |
|------|-------------|---|------|-------------|---|
| Cth2 | 1.807000E-2 | F | Rth2 | 2.366500E-1 | Ω |
| Cth3 | 2.518070E-3 | F | Rth3 | 3.559300E-1 | Ω |
| Cth4 | 2.521930E-3 | F | Rth4 | 3.552400E-1 | Ω |
|      |             |   |      |             |   |