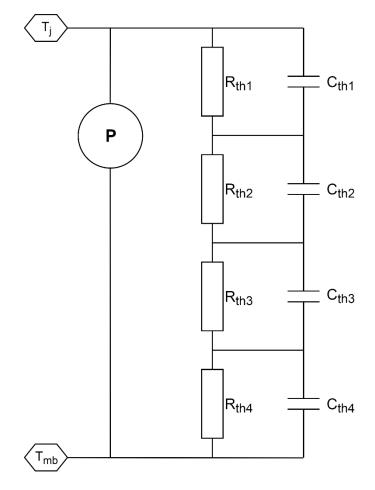

## Thermal RC network (Foster)

| Cth1 | 1.460000E-4 | F | Rth1 | 1.195500E-1 | Ω |
|------|-------------|---|------|-------------|---|
| Cth2 | 1.807000E-2 | F | Rth2 | 2.366500E-1 | Ω |
| Cth3 | 2.518070E-3 | F | Rth3 | 3.559300E-1 | Ω |
| Cth4 | 2.521930E-3 | F | Rth4 | 3.552400E-1 | Ω |