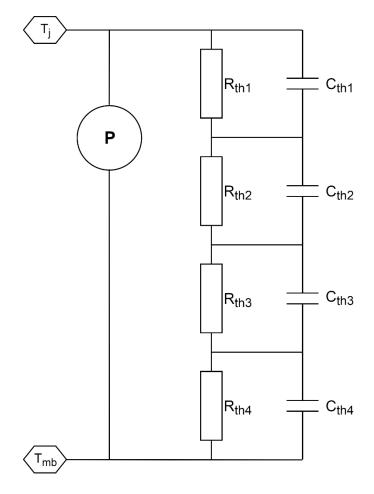

## Thermal RC network (Foster)

| Cth1 | 2.191810E-1 | F | Rth1 | 4.455210E-2 | Ω |
|------|-------------|---|------|-------------|---|
| Cth2 | 8.051250E-4 | F | Rth2 | 1.921030E-2 | Ω |
| Cth3 | 2.983500E-3 | F | Rth3 | 3.696280E-1 | Ω |
| Cth4 | 1.637340E-3 | F | Rth4 | 7.603650E-2 | Ω |