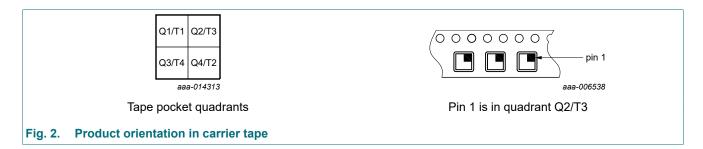

## 2. Product orientation

[1] This document is showing the actual product orientation in production.

Nexperia SOT89

Reel pack for SMD, 7"; Q2/T3 product orientation