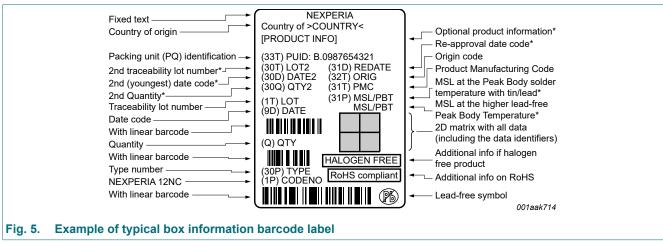

### 5. Barcode label

Example of typical reel information barcode label

#### Table 4. Barcode label dimensions

|                   | AND IT BUILDING WITHOUT WITHOU |                    |  |
|-------------------|--------------------------------------------------------------------------------------------------------------------------------------------------------------------------------------------------------------------------------------------------------------------------------------------------------------------------------------------------------------------------------------------------------------------------------------------------------------------------------------------------------------------------------------------------------------------------------------------------------------------------------------------------------------------------------------------------------------------------------------------------------------------------------------------------------------------------------------------------------------------------------------------------------------------------------------------------------------------------------------------------------------------------------------------------------------------------------------------------------------------------------------------------------------------------------------------------------------------------------------------------------------------------------------------------------------------------------------------------------------------------------------------------------------------------------------------------------------------------------------------------------------------------------------------------------------------------------------------------------------------------------------------------------------------------------------------------------------------------------------------------------------------------------------------------------------------------------------------------------------------------------------------------------------------------------------------------------------------------------------------------------------------------------------------------------------------------------------------------------------------------------|--------------------|--|
| Box barcode label |                                                                                                                                                                                                                                                                                                                                                                                                                                                                                                                                                                                                                                                                                                                                                                                                                                                                                                                                                                                                                                                                                                                                                                                                                                                                                                                                                                                                                                                                                                                                                                                                                                                                                                                                                                                                                                                                                                                                                                                                                                                                                                                                | Reel barcode label |  |
|                   | I × w (mm)                                                                                                                                                                                                                                                                                                                                                                                                                                                                                                                                                                                                                                                                                                                                                                                                                                                                                                                                                                                                                                                                                                                                                                                                                                                                                                                                                                                                                                                                                                                                                                                                                                                                                                                                                                                                                                                                                                                                                                                                                                                                                                                     | I × w (mm)         |  |
|                   | 100 × 75                                                                                                                                                                                                                                                                                                                                                                                                                                                                                                                                                                                                                                                                                                                                                                                                                                                                                                                                                                                                                                                                                                                                                                                                                                                                                                                                                                                                                                                                                                                                                                                                                                                                                                                                                                                                                                                                                                                                                                                                                                                                                                                       | 36 × 75            |  |