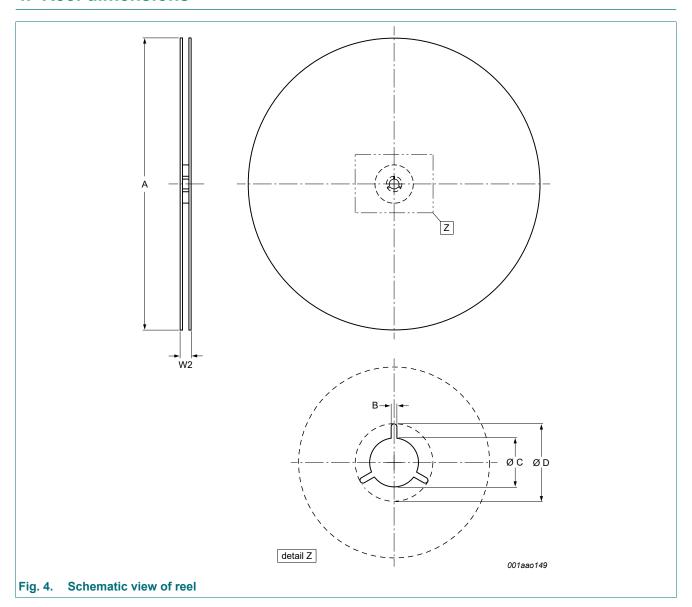

# 4. Reel dimensions

Table 3. Reel dimensions

In accordance with IEC 60286-3

| A [nom] | W2 [max] | B [min] | C [min] | D [min] |
|---------|----------|---------|---------|---------|
| (mm)    | (mm)     | (mm)    | (mm)    | (mm)    |
| 180     | 18.4     | 1.5     | 12.8    | 20.2    |