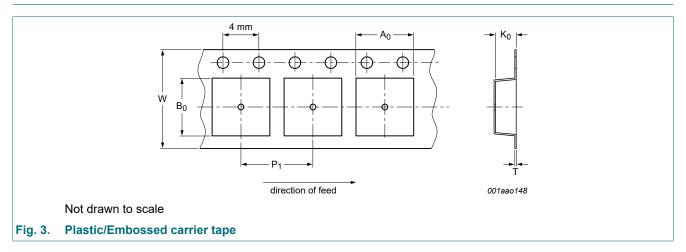

# 3. Carrier tape dimensions

**Table 2. Carrier tape dimensions** 

In accordance with IEC 60286-3

| A <sub>0</sub> (mm) | B <sub>0</sub> (mm) | K <sub>0</sub> (mm) | T (mm)      | P <sub>1</sub> (mm) | W (mm)             |
|---------------------|---------------------|---------------------|-------------|---------------------|--------------------|
| 4.22 ± 0.10         | 4.70 ± 0.10         | 1.85 ± 0.10         | 0.30 ± 0.03 | 8.0 ± 0.1           | 12.0 + 0.3 / - 0.1 |