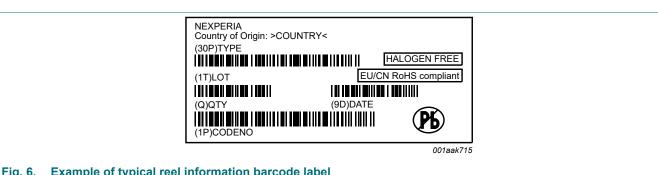

### 5. Barcode label

Example of typical reel information barcode label

#### Table 4. Barcode label dimensions

|                   | AND IT BUILDING WITHOUT WITHOU |                    |  |
|-------------------|--------------------------------------------------------------------------------------------------------------------------------------------------------------------------------------------------------------------------------------------------------------------------------------------------------------------------------------------------------------------------------------------------------------------------------------------------------------------------------------------------------------------------------------------------------------------------------------------------------------------------------------------------------------------------------------------------------------------------------------------------------------------------------------------------------------------------------------------------------------------------------------------------------------------------------------------------------------------------------------------------------------------------------------------------------------------------------------------------------------------------------------------------------------------------------------------------------------------------------------------------------------------------------------------------------------------------------------------------------------------------------------------------------------------------------------------------------------------------------------------------------------------------------------------------------------------------------------------------------------------------------------------------------------------------------------------------------------------------------------------------------------------------------------------------------------------------------------------------------------------------------------------------------------------------------------------------------------------------------------------------------------------------------------------------------------------------------------------------------------------------------|--------------------|--|
| Box barcode label |                                                                                                                                                                                                                                                                                                                                                                                                                                                                                                                                                                                                                                                                                                                                                                                                                                                                                                                                                                                                                                                                                                                                                                                                                                                                                                                                                                                                                                                                                                                                                                                                                                                                                                                                                                                                                                                                                                                                                                                                                                                                                                                                | Reel barcode label |  |
|                   | I × w (mm)                                                                                                                                                                                                                                                                                                                                                                                                                                                                                                                                                                                                                                                                                                                                                                                                                                                                                                                                                                                                                                                                                                                                                                                                                                                                                                                                                                                                                                                                                                                                                                                                                                                                                                                                                                                                                                                                                                                                                                                                                                                                                                                     | I × w (mm)         |  |
|                   | 100 × 75                                                                                                                                                                                                                                                                                                                                                                                                                                                                                                                                                                                                                                                                                                                                                                                                                                                                                                                                                                                                                                                                                                                                                                                                                                                                                                                                                                                                                                                                                                                                                                                                                                                                                                                                                                                                                                                                                                                                                                                                                                                                                                                       | 36 × 75            |  |