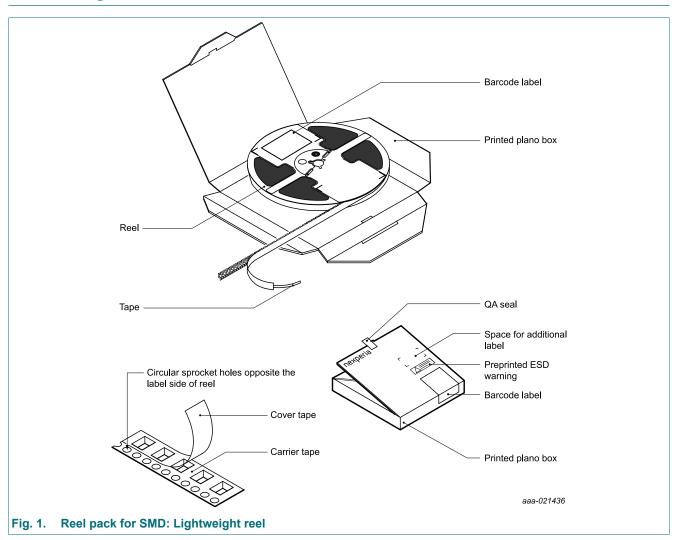

# 1. Packing method



**Table 1. Dimensions and quantities** 

| Package<br>version |     |          | Reel dimensions<br>d × w (mm)[1] | (II: / L | per box | Outer box<br>dimensions<br>I × w × h (mm) |
|--------------------|-----|----------|----------------------------------|----------|---------|-------------------------------------------|
| SOT89              | 115 | 115 or X | 180 x 12                         | 1 000    | 1       | 186 x 185 x 23                            |

<sup>[1]</sup> d = reel diameter; w = tape width.



<sup>[2]</sup> Packing quantity dependent on specific product type. Please contact your local Nexperia representative for ordering.

Nexperia SOT89

### Reel pack for SMD, 7"; Q2/T3 product orientation

## 2. Product orientation



# 3. Carrier tape dimensions



**Table 2. Carrier